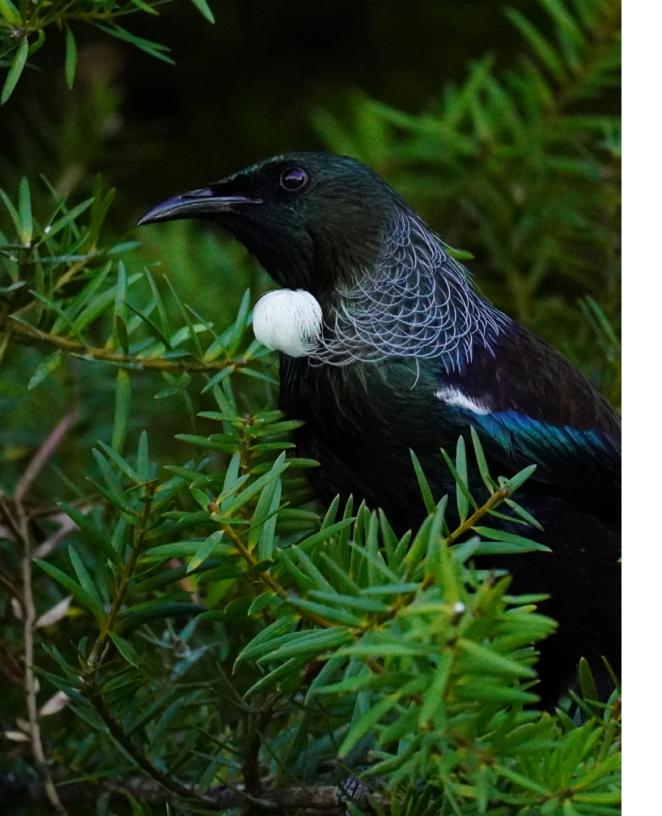

# Meet the Tui

Tūī are the real characters of Aotearoa's native bush. They hurtle through the bush with drumming wing-beats, miraculously avoiding branches whilst maintaining their cool charm. Their song is like no other: a series of clicks, gurgles and resonant, belllike notes...some off our hearing scale!

They have two dangling white wattles on their throats and around their shoulders is a necklace of interwoven rings which is the inspiration of our Tūī light.

Half rings of bamboo are woven into a basket form that would sit perfectly over a dining table, kitchen counter or equally hanging in a stairwell or entrance void.