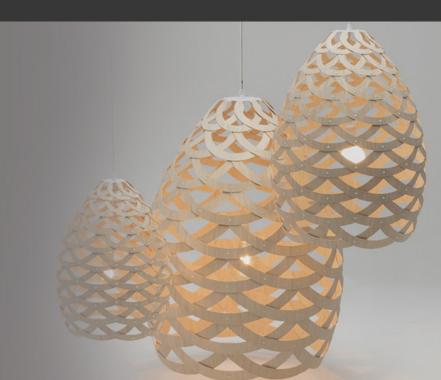

They have two dangling white wattles on their throats and around their shoulders is a necklace of interwoven rings which is the inspiration of our Tūī light.

Half rings of bamboo are woven into a basket form that would sit perfectly over a dining table, kitchen counter or equally hanging in a stairwell or entrance void.