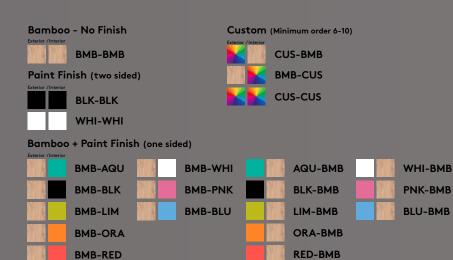

Sustainable<br>Bamboo | 1 x E26<br>100 W<br>120V (60Hz) | 10′<br>(3 m)   | Not required            | Nylon Rivets | No                   | A19/G25                | CUSTED US       |
| TUI-MEDI        | X: 21″ (540 mm)<br>Y: 27″ (680 mm)<br>Z: 21″ (540 mm) | 1.5 lb<br>(700 g)  | 3 ply (1/16″)<br>Sustainable<br>Bamboo | 1 x E26<br>100 W<br>120V(60Hz)  | 10′<br>(3 m)   | Not required            | Nylon Rivets | No                   | A19/G25/G40            | CUU US          |
| <b>TUI-LARG</b> | X: 30″ (760 mm)<br>Y: 37″ (950 mm)<br>Z: 30″ (760 mm) | 5.3 lb<br>(2.4 kg) | 3 ply (3/32")<br>Sustainable<br>Bamboo | 1 x E26<br>100 W<br>120V (60Hz) | 10′<br>(3 m)   | 1 x Suspension<br>Wires | Nylon Rivets | No                   | A19/G25/G40            | CUUUS<br>LISTED |

#### **FINISH OPTIONS**









### **Contact Info**

### wakaNINE, LLC

11215 Conroy Lane #2 Manchaca, TX 78615

info@wakanine.com 512.287.9672 www.wakanine.com  $\rightarrow \text{download Tui line drawings}$  $\rightarrow \text{download Tui CAD files}$