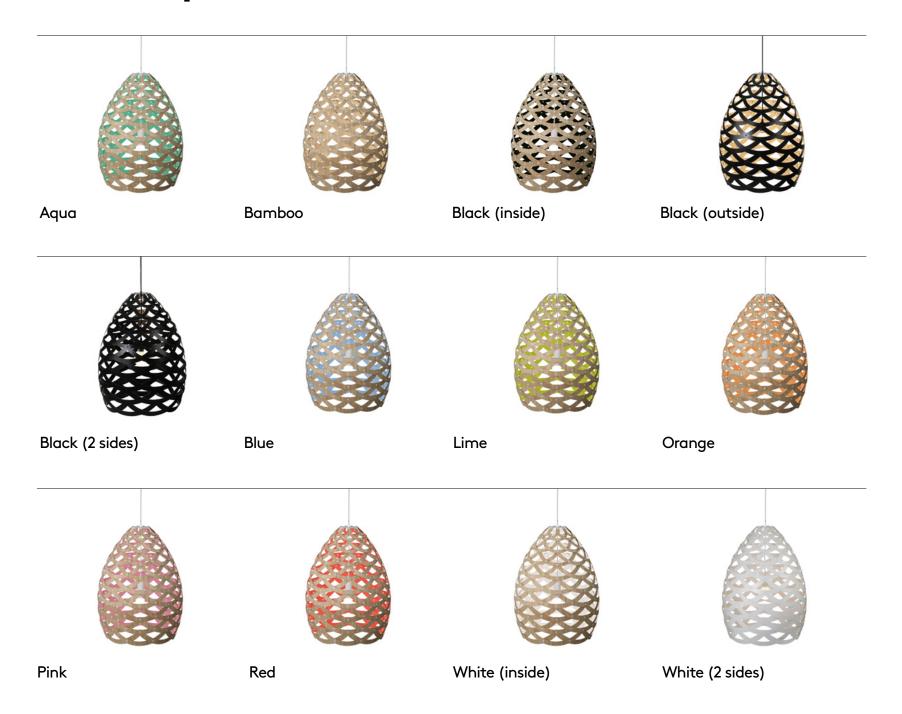

## **Finish Options**

| Model<br>Number | Assembled Fix<br>Dimensions                           | ture<br>Weight     | Material<br>Type                       | Lamp<br>Details                 | Cord<br>Length | Suspension<br>Hardware  | Fasteners    | Kitset<br>Available? | Bulb<br>Recommendation |                 |
|-----------------|-------------------------------------------------------|--------------------|----------------------------------------|---------------------------------|----------------|-------------------------|--------------|----------------------|------------------------|-----------------|
| <b>TUI-SMAL</b> | X: 16″ (400 mm)<br>Y: 20″ (500 mm)<br>Z: 16″ (400 mm) | 1.15 lb<br>(520 g) | 3 ply (1/32″)<br>Sustainable<br>Bamboo | 1 x E26<br>100 W<br>120V (60Hz) | 10′<br>(3 m)   | Not required            | Nylon Rivets | No                   | A19/G25                | CUSTED US       |
| TUI-MEDI        | X: 21″ (540 mm)<br>Y: 27″ (680 mm)<br>Z: 21″ (540 mm) | 1.5 lb<br>(700 g)  | 3 ply (1/16″)<br>Sustainable<br>Bamboo | 1 x E26<br>100 W<br>120V(60Hz)  | 10′<br>(3 m)   | Not required            | Nylon Rivets | No                   | A19/G25/G40            | CUU US          |
| <b>TUI-LARG</b> | X: 30″ (760 mm)<br>Y: 37″ (950 mm)<br>Z: 30″ (760 mm) | 5.3 lb<br>(2.4 kg) | 3 ply (3/32")<br>Sustainable<br>Bamboo | 1 x E26<br>100 W<br>120V (60Hz) | 10′<br>(3 m)   | 1 x Suspension<br>Wires | Nylon Rivets | No                   | A19/G25/G40            | CUUUS<br>LISTED |

#### **FINISH OPTIONS**