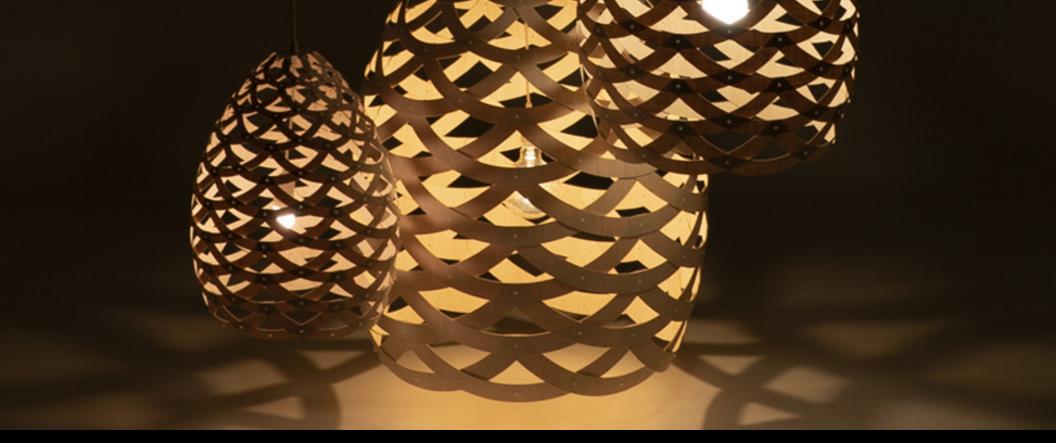

They have two dangling white wattles on their throats and around their shoulders is a necklace of interwoven rings which is the inspiration of our Tūī light.

Half rings of bamboo are woven into a basket form that would sit perfectly over a dining table, kitchen counter or equally hanging in a stairwell or entrance void.