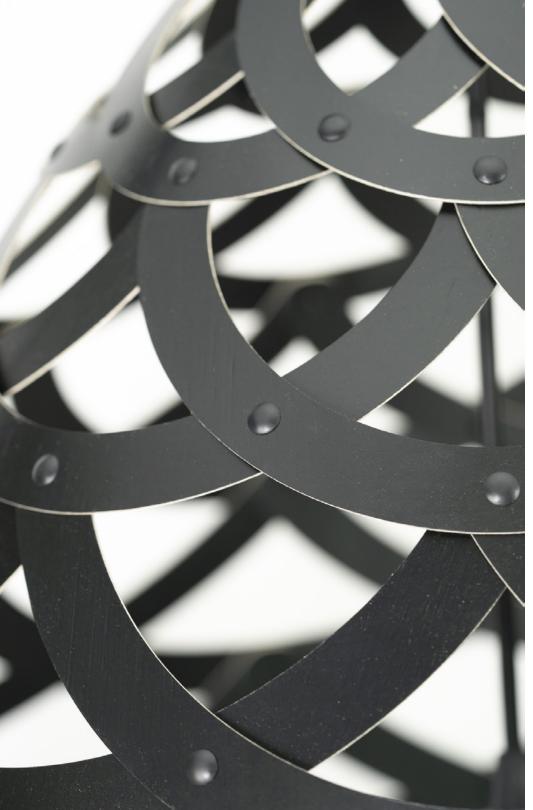

They have two dangling white wattles on their throats and around their shoulders is a necklace of interwoven rings which is the inspiration of our Tūī light.

Half rings of bamboo are woven into a basket form that would sit perfectly over a dining table, kitchen counter or equally hanging in a stairwell or entrance void.