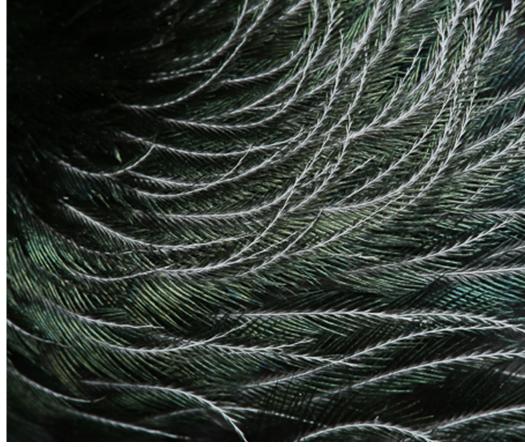

# Meet the Tui

Tūī are the real characters of Aotearoa's native bush. They hurtle through the bush with drumming wing-beats, miraculously avoiding branches whilst maintaining their cool charm. Their song is like no other: a series of clicks, gurgles and resonant, belllike notes...some off our hearing scale!

They have two dangling white wattles on their throats and around their shoulders is a necklace of interwoven rings which is the inspiration of our Tūī light.

Half rings of bamboo are woven into a basket form that would sit perfectly over a dining table, kitchen counter or equally hanging in a stairwell or entrance void.