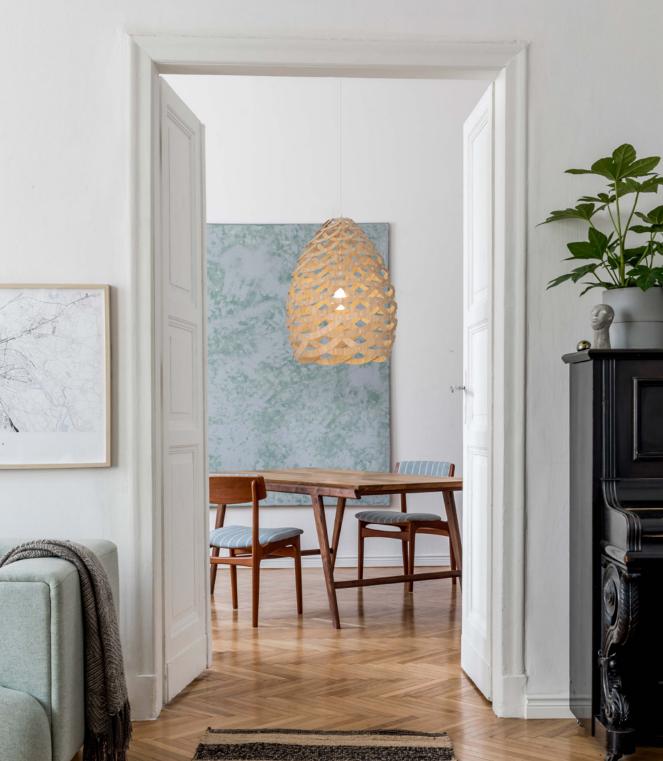

They have two dangling white wattles on their throats and around their shoulders is a necklace of interwoven rings which is the inspiration of our Tūī light.

Half rings of bamboo are woven into a basket form that would sit perfectly over a dining table, kitchen counter or equally hanging in a stairwell or entrance void.