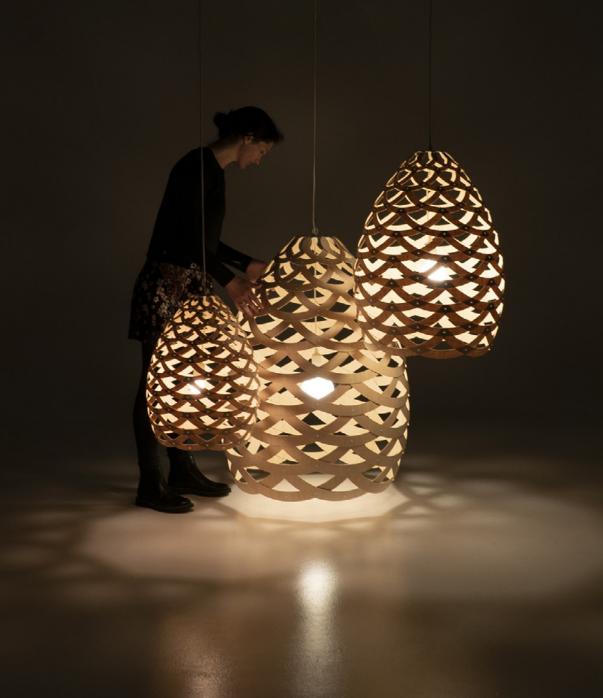

They have two dangling white wattles on their throats and around their shoulders is a necklace of interwoven rings which is the inspiration of our Tūī light.

Half rings of bamboo are woven into a basket form that would sit perfectly over a dining table, kitchen counter or equally hanging in a stairwell or entrance void.