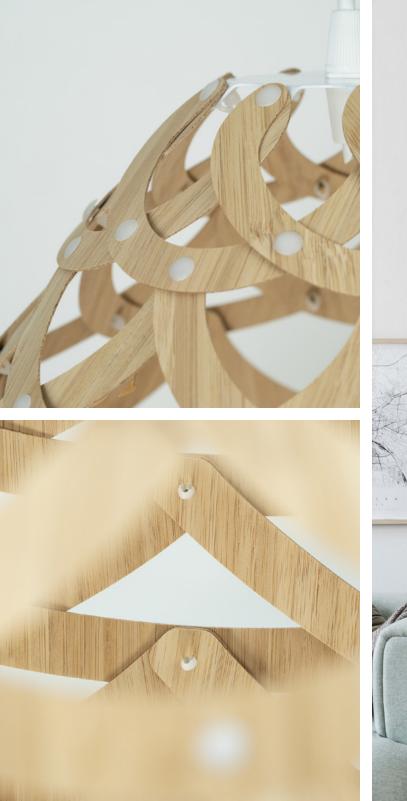

They have two dangling white wattles on their throats and around their shoulders is a necklace of interwoven rings which is the inspiration of our Tūī light.

Half rings of bamboo are woven into a basket form that would sit perfectly over a dining table, kitchen counter or equally hanging in a stairwell or entrance void.

## **Finish Options**

| Model<br>Number | Assembled Fix<br>Dimensions                           | ture<br>Weight     | Material<br>Type                       | Lamp<br>Details                 | Cord<br>Length | Suspension<br>Hardware  | Fasteners    | Kitset<br>Available? | Bulb<br>Recommendation |                 |
|-----------------|-------------------------------------------------------|--------------------|----------------------------------------|---------------------------------|----------------|-------------------------|--------------|----------------------|------------------------|-----------------|
| <b>TUI-SMAL</b> | X: 16″ (400 mm)<br>Y: 20″ (500 mm)<br>Z: 16″ (400 mm) | 1.15 lb<br>(520 g) | 3 ply (1/32″)<br>Sustainable<br>Bamboo | 1 x E26<br>100 W<br>120V (60Hz) | 10′<br>(3 m)   | Not required            | Nylon Rivets | No                   | A19/G25                | CUSTED US       |
| TUI-MEDI        | X: 21″ (540 mm)<br>Y: 27″ (680 mm)<br>Z: 21″ (540 mm) | 1.5 lb<br>(700 g)  | 3 ply (1/16″)<br>Sustainable<br>Bamboo | 1 x E26<br>100 W<br>120V(60Hz)  | 10′<br>(3 m)   | Not required            | Nylon Rivets | No                   | A19/G25/G40            | CUU US          |
| <b>TUI-LARG</b> | X: 30″ (760 mm)<br>Y: 37″ (950 mm)<br>Z: 30″ (760 mm) | 5.3 lb<br>(2.4 kg) | 3 ply (3/32")<br>Sustainable<br>Bamboo | 1 x E26<br>100 W<br>120V (60Hz) | 10′<br>(3 m)   | 1 x Suspension<br>Wires | Nylon Rivets | No                   | A19/G25/G40            | CUUUS<br>LISTED |