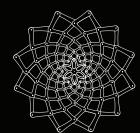

## Sunflower

|   | Model<br>Number | Assembled Fixtu<br>Dimensions                        | ıre<br>Weight        | Material<br>Type                       | Lamp<br>Details  | Driver           | Cord<br>Length   | Suspension<br>Hardware | Fasteners    | Kitset Available? |
|---|-----------------|------------------------------------------------------|----------------------|----------------------------------------|------------------|------------------|------------------|------------------------|--------------|-------------------|
| : | 5UN-0600        | X: 24" (600 mm)<br>Y: 24" (600 mm)<br>Z: 5" (120 mm) | 0.44 lb<br>(0.20 kg) | 3 ply (1/16″)<br>Sustainable<br>Bamboo | N/A (Shade only) | N/A (Shade Only) | N/A (Shade Only) | N/A (Shade Only)       | Nylon Rivets | Yes               |
| : | 5UN-0900        | X: 35″ (900 mm)<br>Y: 35″ (900 mm)<br>Z: 7″ (180 mm) | 0.88 lb<br>(0.40 kg) | 3 ply (1/16″)<br>Sustainable<br>Bamboo | N/A (Shade only) | N/A (Shade Only) | N/A (Shade Only) | N/A (Shade Only)       | Nylon Rivets | Yes               |