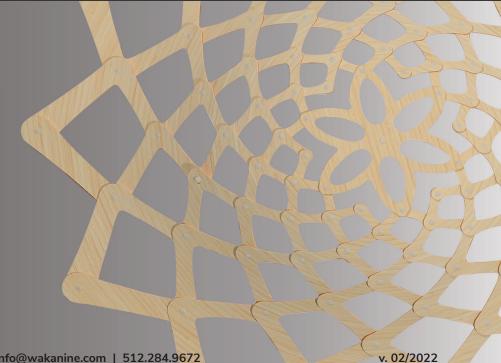

## Sunflower

|   | Model<br>Number | Assembled Fixtu<br>Dimensions                        | ıre<br>Weight        | Material<br>Type                       | Lamp<br>Details  | Driver           | Cord<br>Length   | Suspension<br>Hardware | Fasteners    | Kitset Available? |
|---|-----------------|------------------------------------------------------|----------------------|----------------------------------------|------------------|------------------|------------------|------------------------|--------------|-------------------|
| : | 5UN-0600        | X: 24" (600 mm)<br>Y: 24" (600 mm)<br>Z: 5" (120 mm) | 0.44 lb<br>(0.20 kg) | 3 ply (1/16″)<br>Sustainable<br>Bamboo | N/A (Shade only) | N/A (Shade Only) | N/A (Shade Only) | N/A (Shade Only)       | Nylon Rivets | Yes               |
| : | 5UN-0900        | X: 35″ (900 mm)<br>Y: 35″ (900 mm)<br>Z: 7″ (180 mm) | 0.88 lb<br>(0.40 kg) | 3 ply (1/16″)<br>Sustainable<br>Bamboo | N/A (Shade only) | N/A (Shade Only) | N/A (Shade Only) | N/A (Shade Only)       | Nylon Rivets | Yes               |