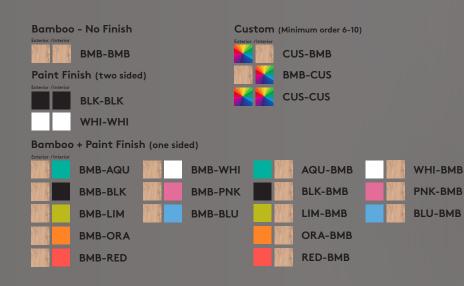

|-----------------|------------------------------------------------------|----------------------|----------------------------------------|------------------|------------------|------------------|------------------------|--------------|-------------------|
| : | 5UN-0600        | X: 24" (600 mm)<br>Y: 24" (600 mm)<br>Z: 5" (120 mm) | 0.44 lb<br>(0.20 kg) | 3 ply (1/16″)<br>Sustainable<br>Bamboo | N/A (Shade only) | N/A (Shade Only) | N/A (Shade Only) | N/A (Shade Only)       | Nylon Rivets | Yes               |
| : | 5UN-0900        | X: 35″ (900 mm)<br>Y: 35″ (900 mm)<br>Z: 7″ (180 mm) | 0.88 lb<br>(0.40 kg) | 3 ply (1/16″)<br>Sustainable<br>Bamboo | N/A (Shade only) | N/A (Shade Only) | N/A (Shade Only) | N/A (Shade Only)       | Nylon Rivets | Yes               |

## **FINISH OPTIONS**