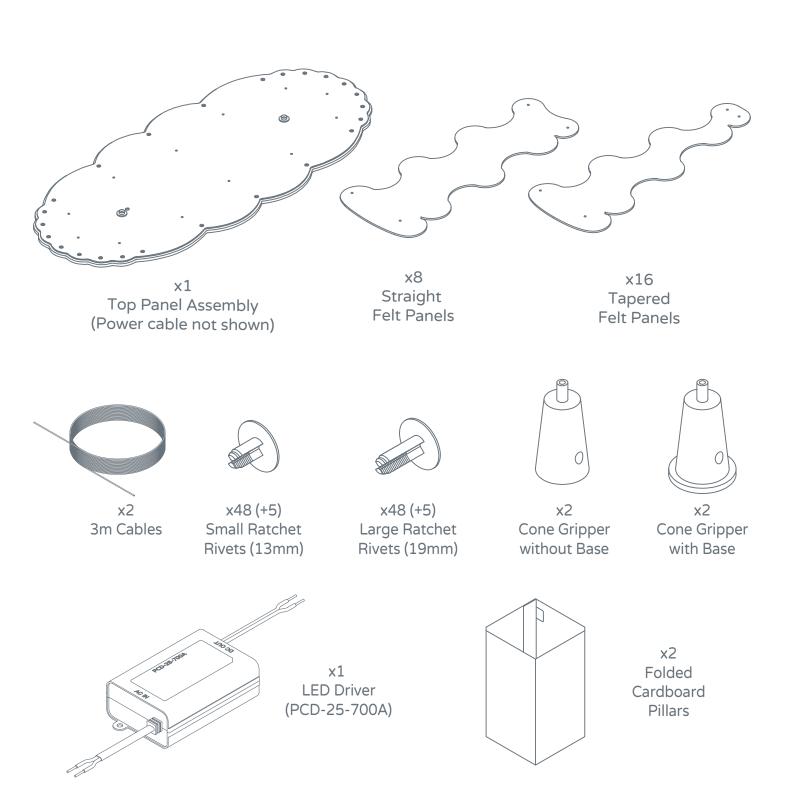

Overall Dimensions - Model: 1018-A

Contents (Not to scale)

Please double check all components are present and quantities are correct before beginning assembly