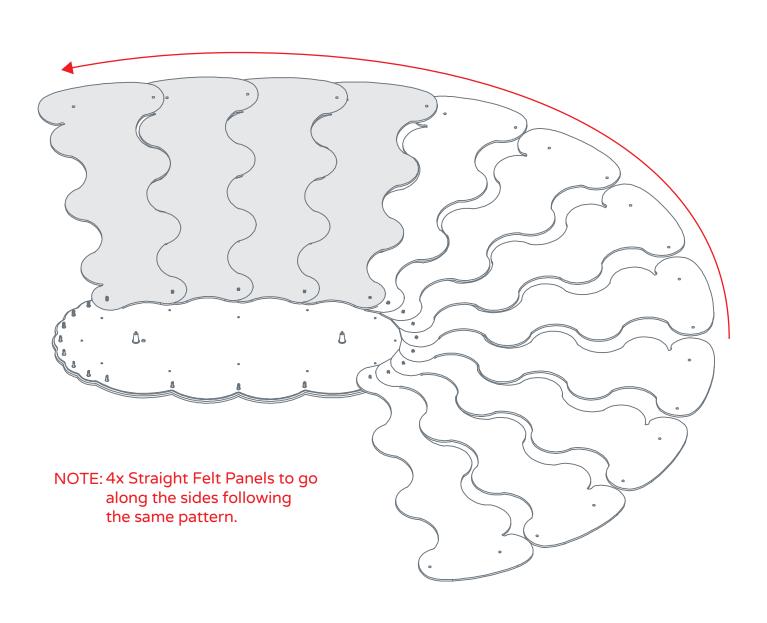

Step 3 - Top Panel to Side Panel Assembly

Assemble on a large clean surface or on floor.

Step 4 - Top Panel to Side Panel Assembly Continued

Step 4 - Top Panel to Side Panel Assembly Continued

Cross Section Detail View of Top Panels overlapping.