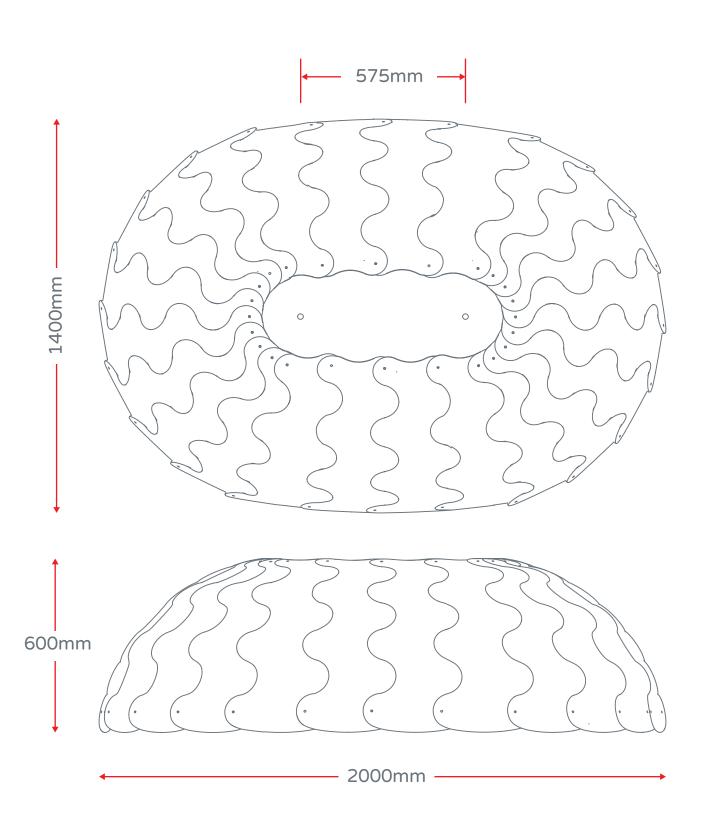

Overall Dimensions - Model: 1018-A

Contents (Not to scale)

Please double check all components are present and quantities are correct before beginning assembly