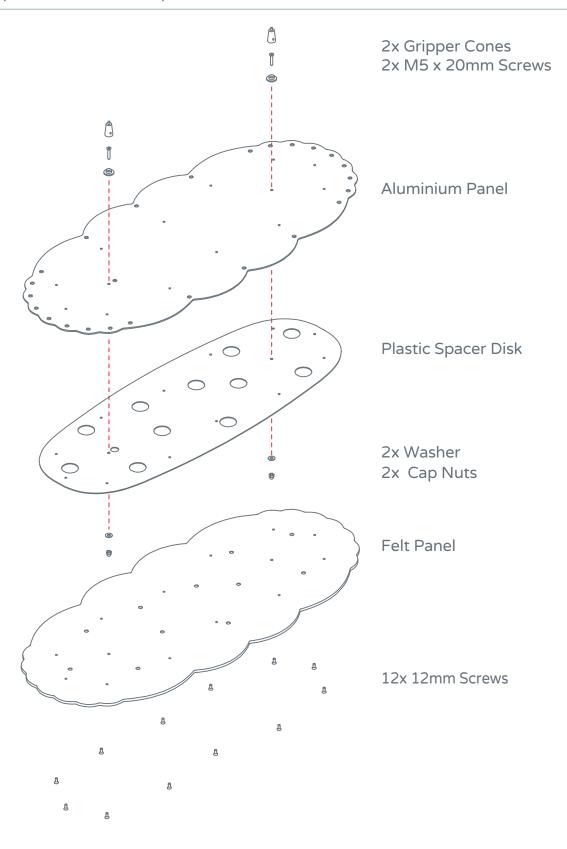

## **IMPORTANT:**

THIS PRODUCT MUST BE INSTALLED IN ACCORDANCE WITH THE APPLICABLE INSTALLATION CODE BY A PERSON FAMILIAR WITH THE CONSTRUCTION AND OPERATION OF THE PRODUCT AND THE HAZARDS INVOLVED

Appendix 2: Access to LED Lights for maintenance

To gain access to the LEDs, remove the 12 small screws around the perimeter.

Appendix 3: Top Panel Sub Assembly

**Exploded View**