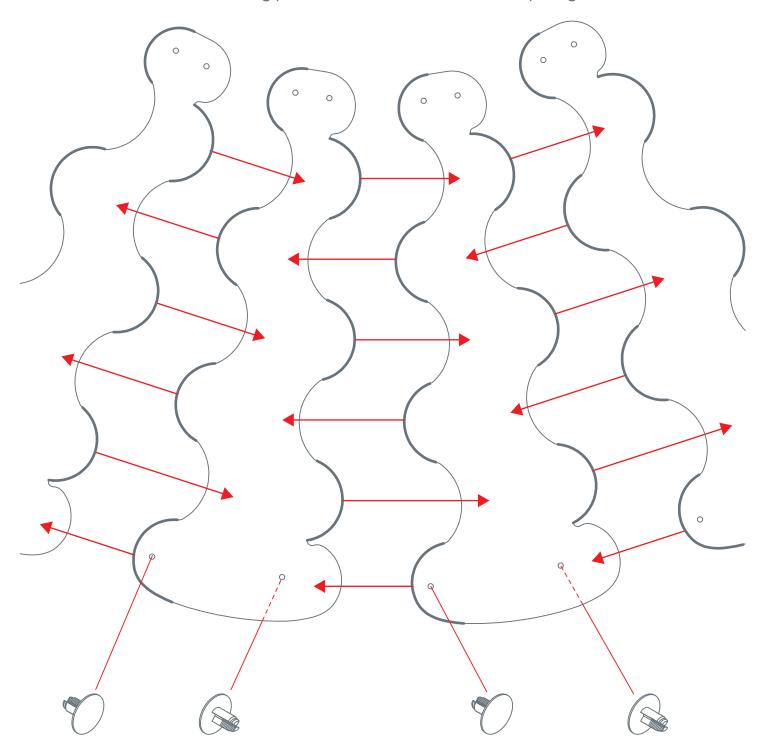

Step 5 - Lifting into shape

Step 6A - Weaving of Panels - Exploded Detail

Bold Lines indicate the 'Ear' that sits on the outside of the Hush Round.

This weaving pattern is essential to lock the shape together

Once two panels are woven together, use two of the shorter Ratchet Rivets (13mm) to lock them together

Step 6B - Weaving of Panels - Finished Detail

Bold Lines indicate the 'Ear' that sits on the outside of the Hush Oval. This weaving pattern is essential to lock the shape together