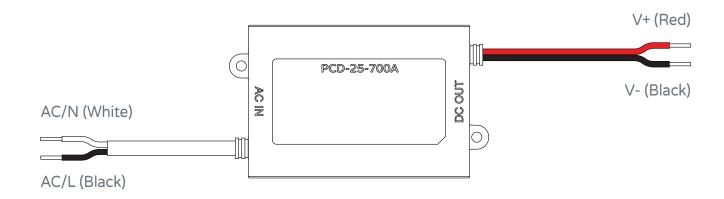

Step 7 - Height Adjustment and Levelling

Step 8 - Typical LED driver placement with suspended ceiling.

Appendix 1: LED Driver Diagram

## MEANWELL 25W Single Output C Dimmable LED Power Supply (PCD-25-700A)

## **IMPORTANT:**

THIS PRODUCT MUST BE INSTALLED IN ACCORDANCE WITH THE APPLICABLE INSTALLATION CODE BY A PERSON FAMILIAR WITH THE CONSTRUCTION AND OPERATION OF THE PRODUCT AND THE HAZARDS INVOLVED

Appendix 2: Access to LED Lights for maintenance