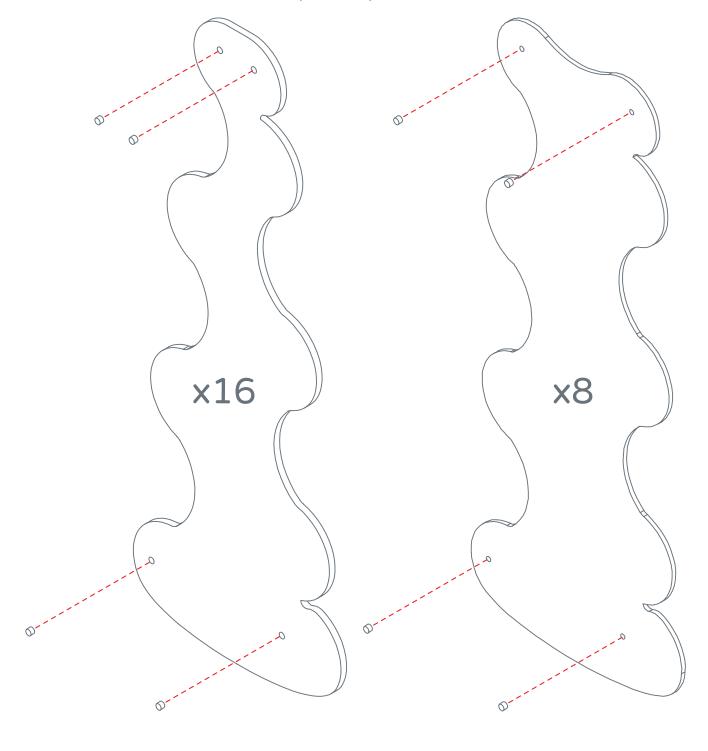

Overall Dimensions - Model: 1018-A

Contents (Not to scale)

Please double check all components are present and quantities are correct before beginning assembly