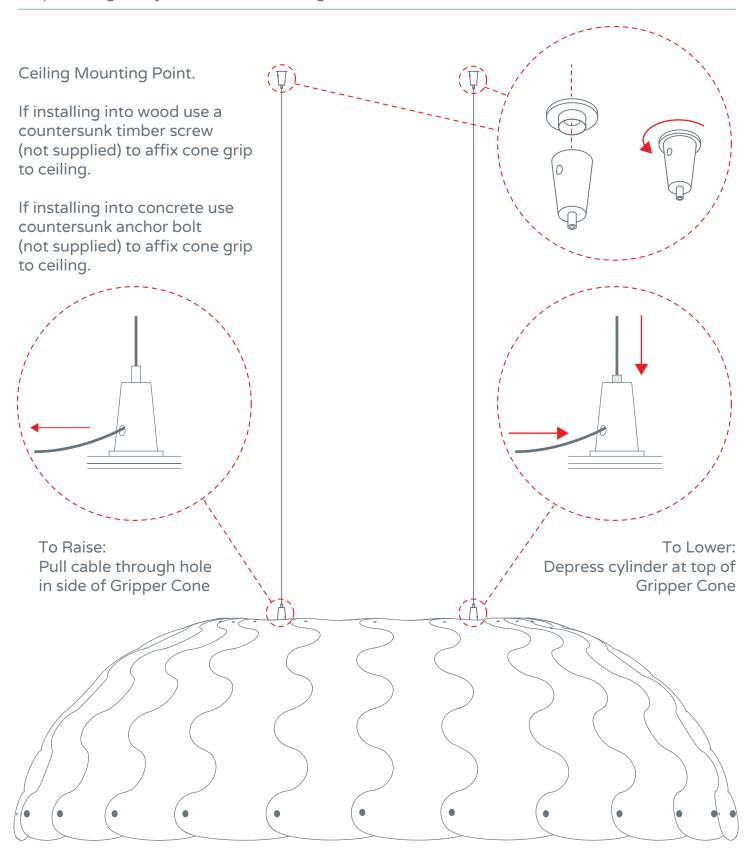

Step 7 - Height Adjustment and Levelling

Step 8 - Typical LED driver placement with suspended ceiling.

Appendix 1: LED Driver Diagram