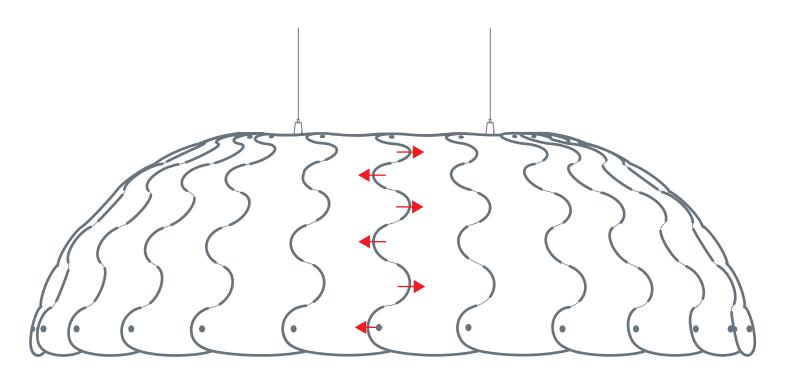

Step 5 - Lifting into shape

Step 6A - Weaving of Panels - Exploded Detail

Bold Lines indicate the 'Ear' that sits on the outside of the Hush Round.

This weaving pattern is essential to lock the shape together

Once two panels are woven together, use two of the shorter Ratchet Rivets (13mm) to lock them together

Step 6B - Weaving of Panels - Finished Detail

Bold Lines indicate the 'Ear' that sits on the outside of the Hush Oval. This weaving pattern is essential to lock the shape together