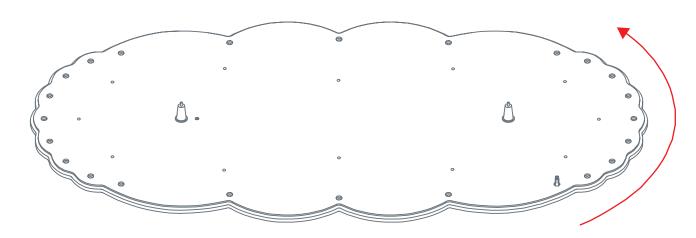

## Step 1 - Top Panel Ratchet Rivet Assembly

Insert Large Ratchet Rivets (19mm) in all holes around edge.

Step 2 - Pop out side panel plugs

Push out the 4 plugs per panel to make way for the plastic clips.