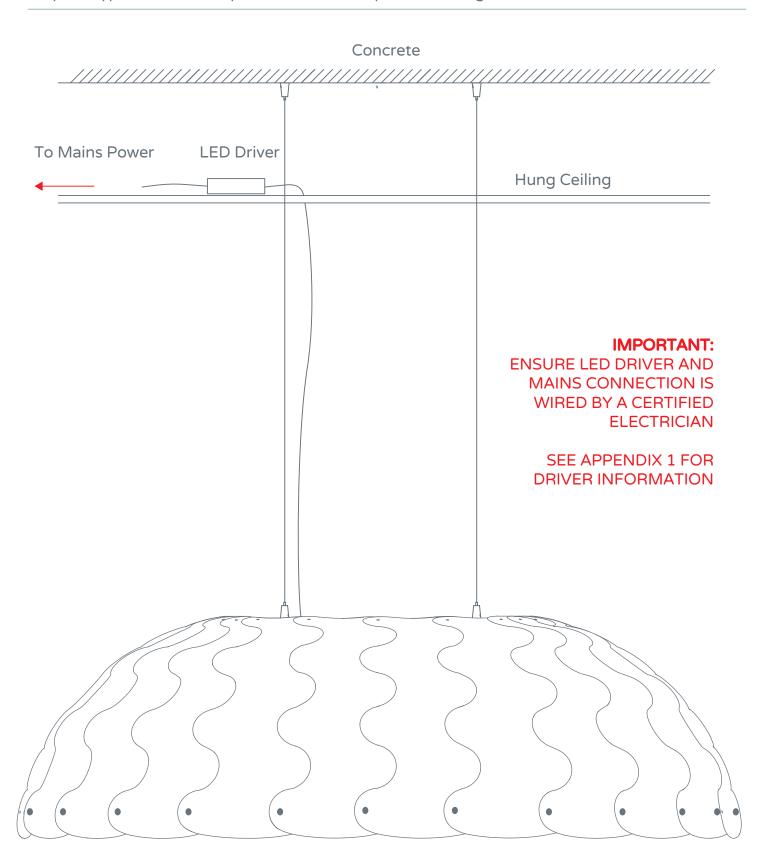

Step 7 - Height Adjustment and Levelling

Step 8 - Typical LED driver placement with suspended ceiling.

Appendix 1: LED Driver Diagram