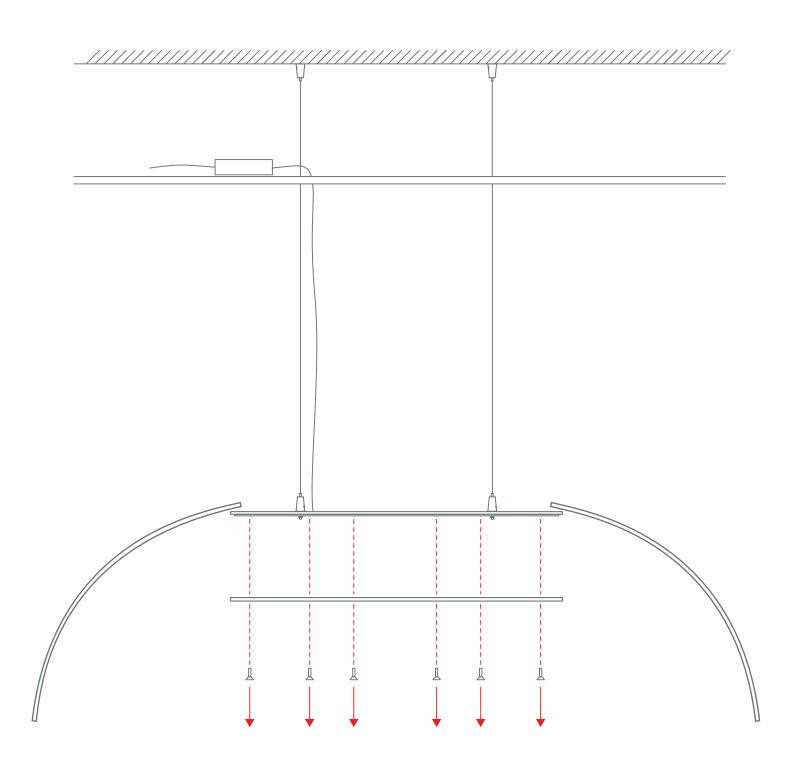

Step 7 - Height Adjustment and Levelling

Step 8 - Typical LED driver placement with suspended ceiling.

Appendix 1: LED Driver Diagram