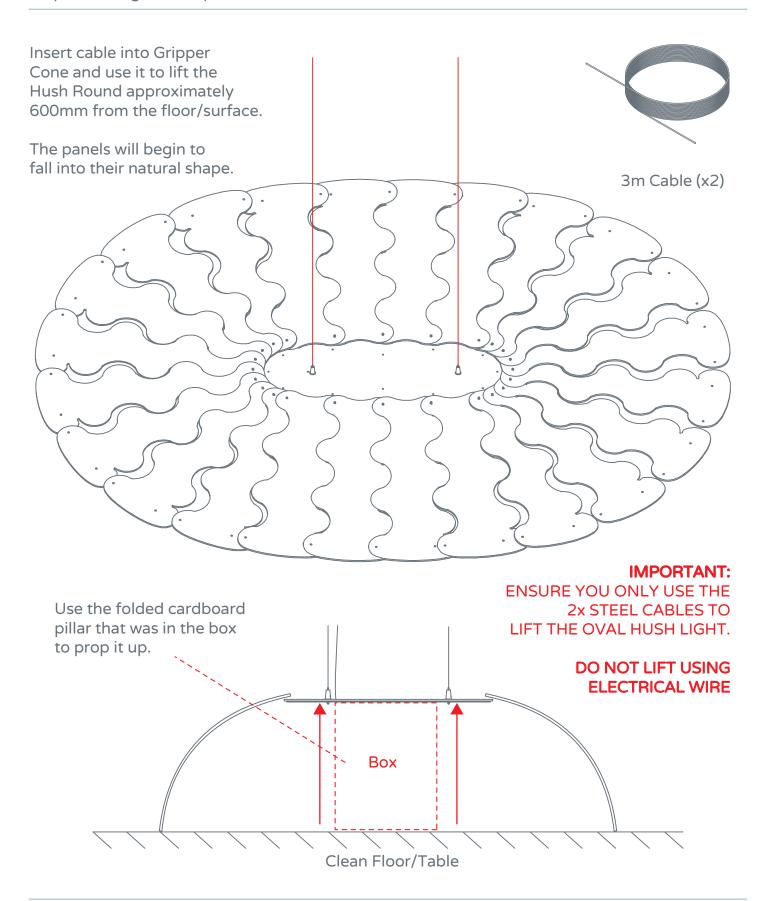

Step 5 - Lifting into shape

Step 6A - Weaving of Panels - Exploded Detail

Bold Lines indicate the 'Ear' that sits on the outside of the Hush Round.

This weaving pattern is essential to lock the shape together