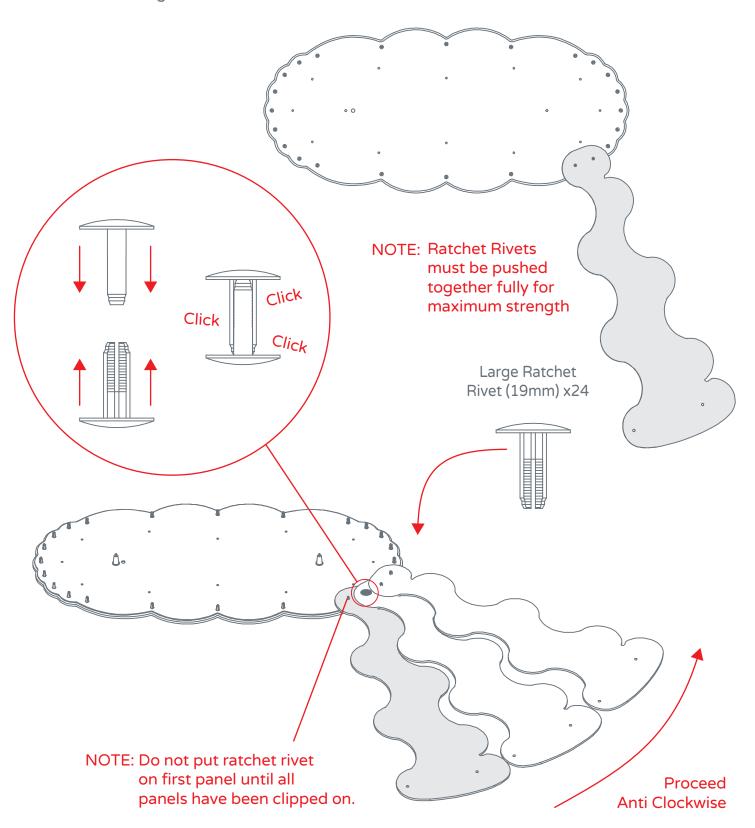

## Step 1 - Top Panel Ratchet Rivet Assembly

Insert Large Ratchet Rivets (19mm) in all holes around edge.

Step 2 - Pop out side panel plugs

Push out the 4 plugs per panel to make way for the plastic clips.