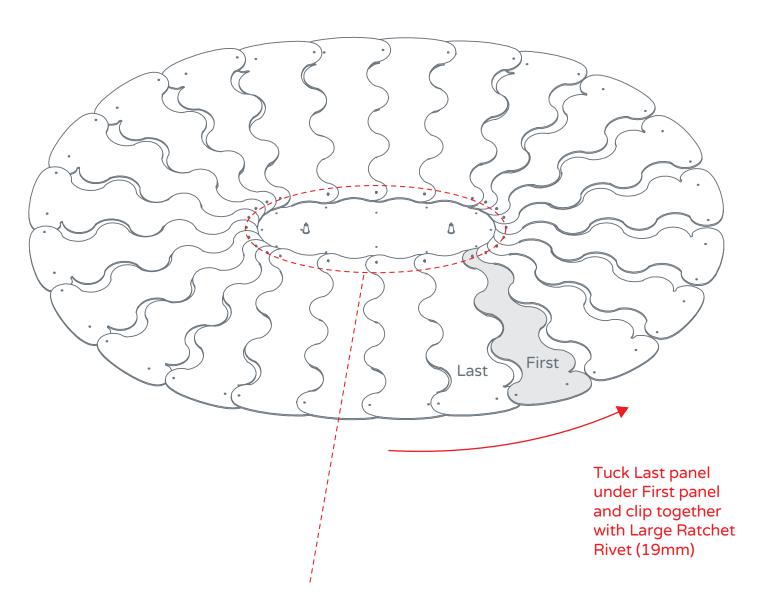

Step 3 - Top Panel to Side Panel Assembly

Assemble on a large clean surface or on floor.

Step 4 - Top Panel to Side Panel Assembly Continued

Step 4 - Top Panel to Side Panel Assembly Continued

Cross Section Detail View of Top Panels overlapping.