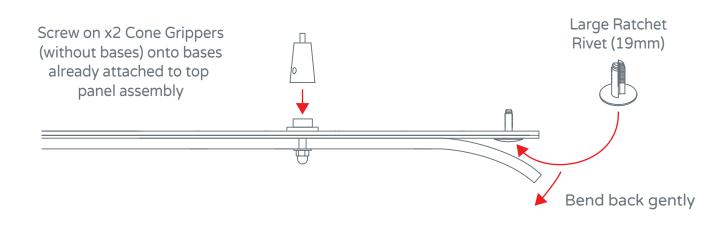

## Step 1 - Top Panel Ratchet Rivet Assembly

Insert Large Ratchet Rivets (19mm) in all holes around edge.

Step 2 - Pop out side panel plugs

Push out the 4 plugs per panel to make way for the plastic clips.