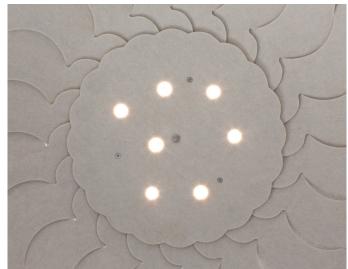

## **PLN** GROUP

Top of lighting panel with suspension wires. Three adjustable length wires join into a central wire for easy hanging.

Hush Round LED is illuminated by 7 pinpoint LEDs.

E26 lamping. Hush Round shown with G40 frosted bulb (not included).