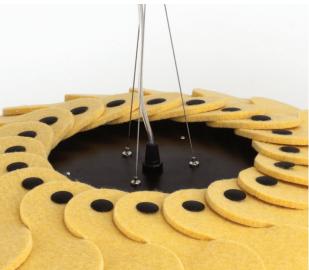

## **PLN** GROUP

Top of lighting panel with suspension wires. Three adjustable length wires join into a central wire for easy hanging.

Hush Round LED is illuminated by 7 pinpoint LEDs.

E26 lamping. Hush Round shown with G40 frosted bulb (not included).

Hush lights are assembled using plastic ratchet rivets that push from each side and lock in place to hold the component pieces together.

LEAD TIME: Average lead time: 6-8 weeks (expediting possible for an upcharge)