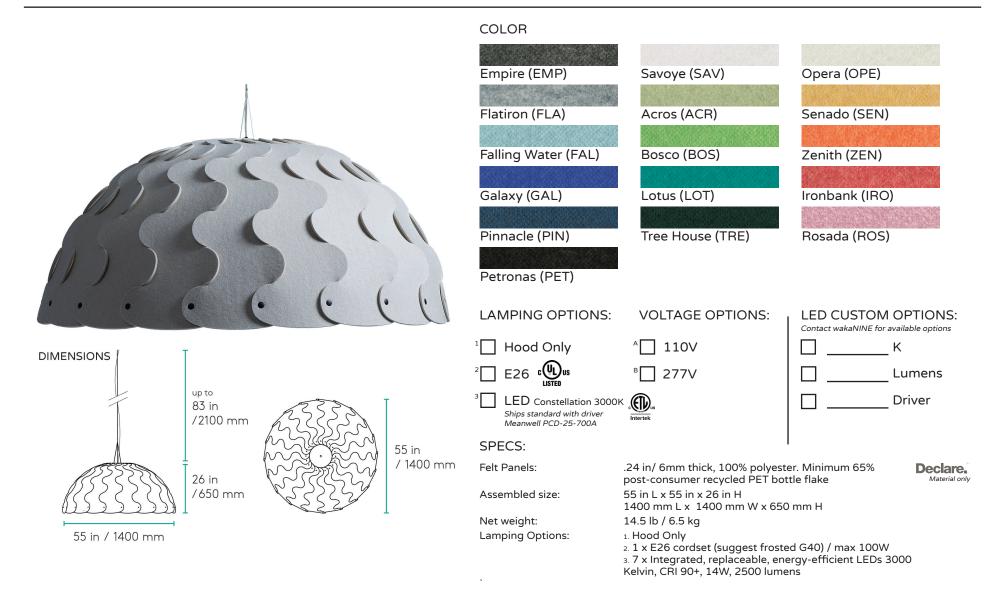

## HUSH LIGHT - ROUND

Designed in association with David Trubridge Design Studio

## **PLN** GROUP

Top of lighting panel with suspension wires. Three adjustable length wires join into a central wire for easy hanging.

Hush Round LED is illuminated by 7 pinpoint LEDs.

E26 lamping. Hush Round shown with G40 frosted bulb (not included).