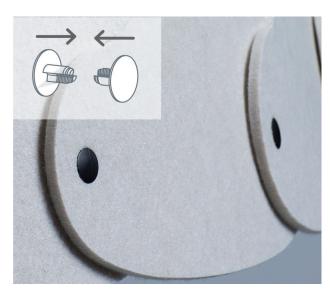

Hush lights are assembled using plastic ratchet rivets that push from each side and lock in place to hold the component pieces together.

LEAD TIME: Average lead time: 6-8 weeks (expediting possible for an upcharge)