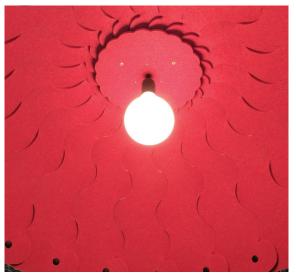

## **PLN** GROUP

Top of lighting panel with suspension wires. Three adjustable length wires join into a central wire for easy hanging.

Hush Round LED is illuminated by 7 pinpoint LEDs.

E26 lamping. Hush Round shown with G40 frosted bulb (not included).