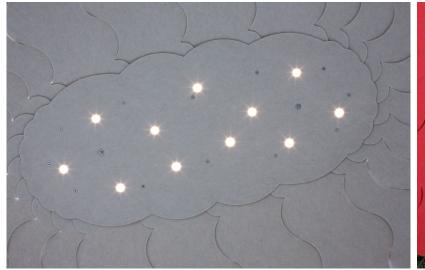

## **PLN** GROUP

Top of lighting panel with suspension wires. Hush Oval has two suspension wires (like those above) for easy hanging.

Hush Oval LED is illuminated by 11 pinpoint LEDs.

E26 lamping. Hush Oval has two bulbs. Hush Mini shown with G40 frosted bulb (not included).