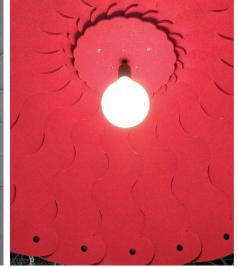

## **PLN** GROUP

Top of lighting panel with suspension wires. Hush Oval has two suspension wires (like those above) for easy hanging.

Hush Oval LED is illuminated by 11 pinpoint LEDs.

E26 lamping. Hush Oval has two bulbs. Hush Mini shown with G40 frosted bulb (not included).