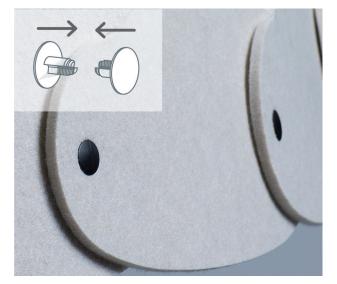

## HUSH LIGHT - OVAL

Designed in association with David Trubridge Design Studio

## **PLN** GROUP





Top of lighting panel with suspension wires. Hush Oval has two suspension wires (like those above) for easy hanging.



Hush Oval LED is illuminated by 11 pinpoint LEDs.



E26 lamping. Hush Oval has two bulbs. Hush Mini shown with G40 frosted bulb (not included).



Average lead time: 6-8 weeks (expediting possible for an upcharge)



Hush lights are assembled using plastic ratchet rivets that push from each side and lock in place to hold the component pieces together.



Hush can be shipped as a kitset, or fully assembled.

## PLN GROUP