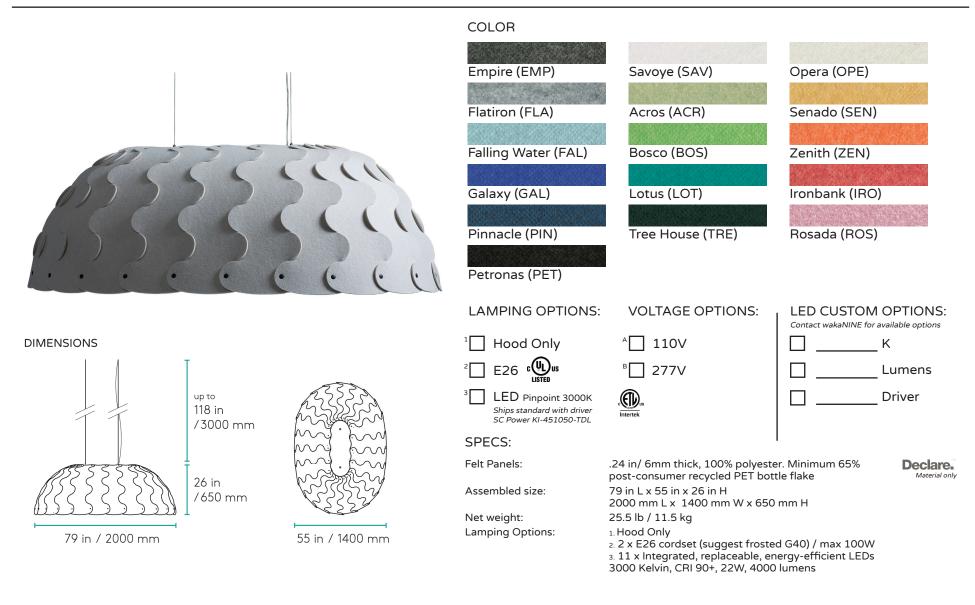

## HUSH LIGHT - OVAL

Designed in association with David Trubridge Design Studio

## **PLN** GROUP

Top of lighting panel with suspension wires. Hush Oval has two suspension wires (like those above) for easy hanging.

Hush Oval LED is illuminated by 11 pinpoint LEDs.

E26 lamping. Hush Oval has two bulbs. Hush Mini shown with G40 frosted bulb (not included).