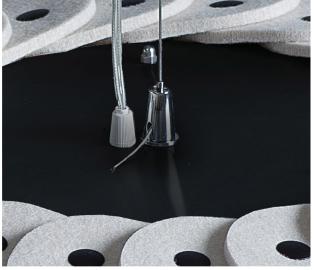

## **PLN** GROUP

Top of lighting panel with suspension wires. Hush Oval has two suspension wires (like those above) for easy hanging.

Hush Oval LED is illuminated by 11 pinpoint LEDs.

E26 lamping. Hush Oval has two bulbs. Hush Mini shown with G40 frosted bulb (not included).