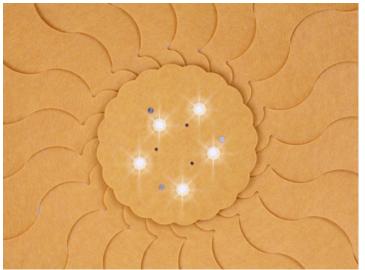

## **PLN** GROUP

Top of lighting panel with suspension wires. Three adjustable length wires join into a central wire for easy hanging.

Hush Mini LED is illuminated by 5 pinpoint LEDs.

E26 lamping. Hush Mini shown with G40 frosted bulb (not included).