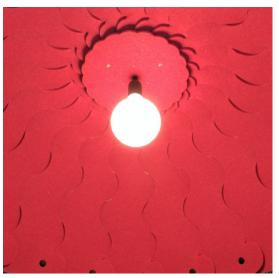

## **PLN** GROUP

Top of lighting panel with suspension wires. Three adjustable length wires join into a central wire for easy hanging.

Hush Mini LED is illuminated by 5 pinpoint LEDs.

E26 lamping. Hush Mini shown with G40 frosted bulb (not included).