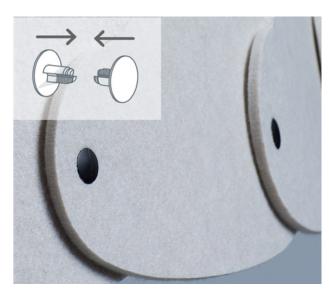

Hush lights are assembled using plastic ratchet rivets that push from each side and lock in place to hold the component pieces together.

LEAD TIME: Average lead time: 6-8 weeks (expediting possible for an upcharge)