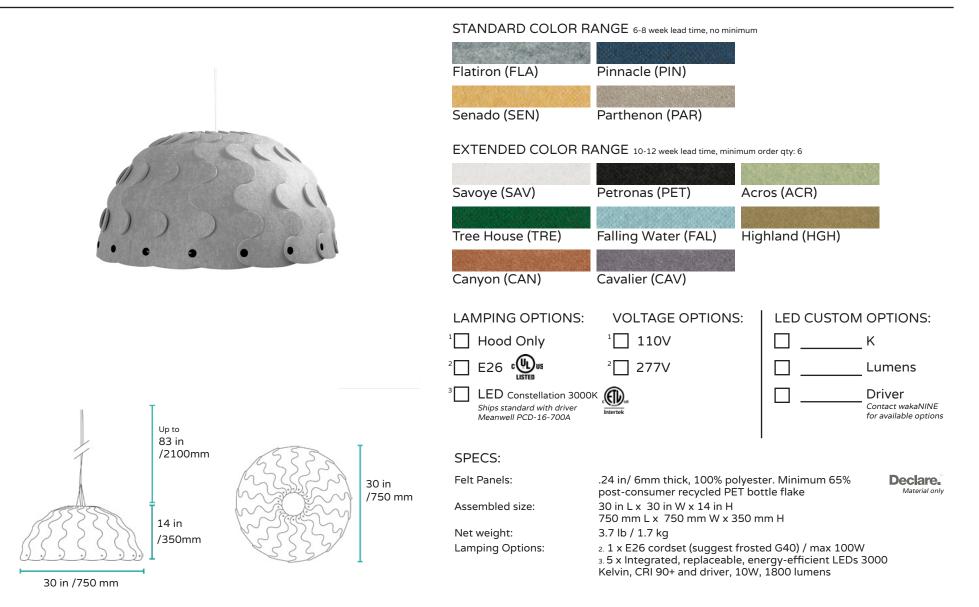

## HUSH LIGHT - MICRO

Designed in association with David Trubridge Design Studio