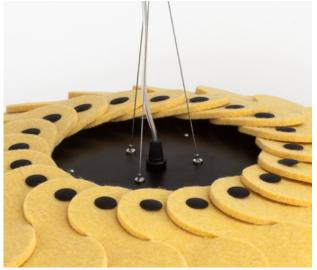

## **PLN** GROUP

Top of lighting panel with suspension wires. Three adjustable length wires join into a central wire for easy hanging.

Hush Mini LED is illuminated by 5 pinpoint LEDs.

E26 lamping. Hush Mini shown with G40 frosted bulb (not included).