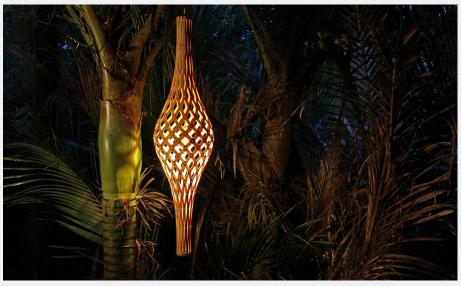

The Red Dot Award winning fixture is shown next to its namesake Nikau, an indigenous New Zealand palm tree.

The Nikau light produces dramatic shadows when there is less ambient light.

The top of the Nikau can be removed by gently pulling on the connection with the top piece. The top is then removed from the fixture for relamping, and then easily reattached by pushing the rivets back into the top piece.