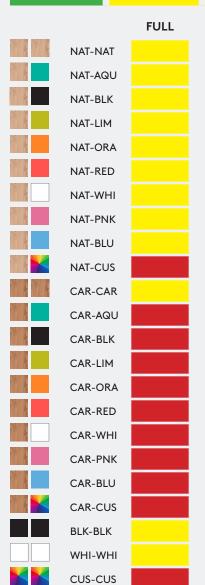

## **FINISH OPTIONS**

Natural Bamboo No Finish

NAT-NAT

Caramel Bamboo No Finish

CAR-CAR

Natural Bamboo Paint Finish (two sided)

**BLK-BLK** 

WHI-WHI

**CUS-CUS** 

Natural Bamboo Paint Finish (one sided)

NAT-WHI

CAR-ORA **CAR-RED** 

**CAR-CUS** 

North American Distributor