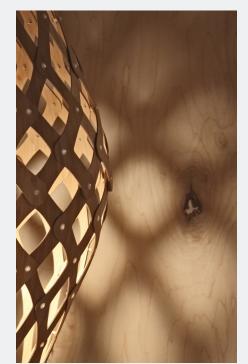

The Red Dot Award winning fixture is shown next to its namesake Nikau, an indigenous New Zealand palm tree.

The Nikau light produces dramatic shadows when there is less ambient light.

The top of the Nikau can be removed by gently pulling on the connection with the top piece. The top is then removed from the fixture for relamping, and then easily reattached by pushing the rivets back into the top piece.