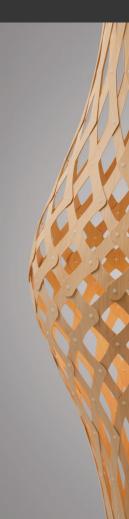

The Red Dot Award winning fixture is shown next to its namesake Nikau, an indigenous New Zealand palm tree.

The Nikau light produces dramatic shadows when there is less ambient light.

The top of the Nikau can be removed by gently pulling on the connection with the top piece. The top is then removed from the fixture for relamping, and then easily reattached by pushing the rivets back into the top piece.