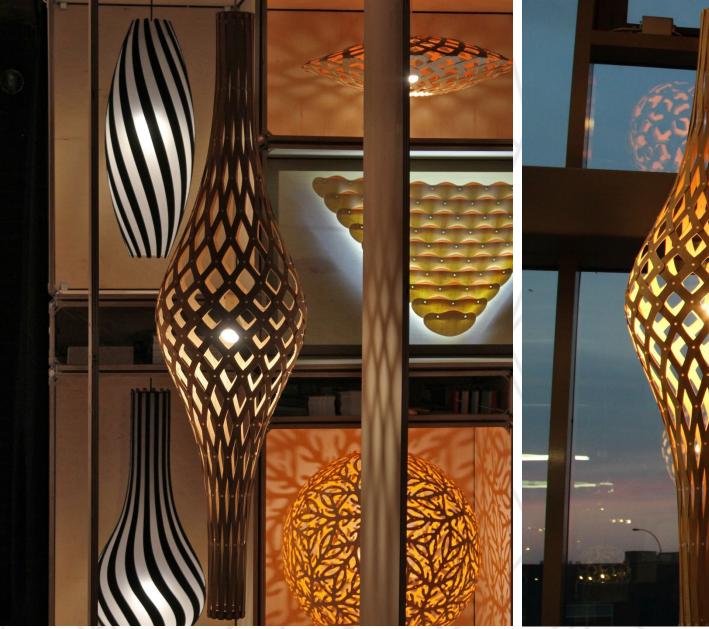

The Red Dot Award winning fixture is shown next to its namesake Nikau, an indigenous New Zealand palm tree.

The Nikau light produces dramatic shadows when there is less ambient light.

The top of the Nikau can be removed by gently pulling on the connection with the top piece. The top is then removed from the fixture for relamping, and then easily reattached by pushing the rivets back into the top piece.

Nikau Large Natural Bamboo with Sola, Hinaki & Coral

Nikau Natural Bamboo with Sola