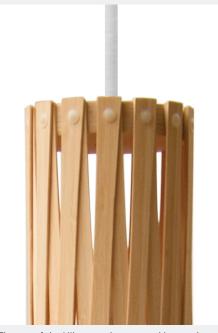

The Red Dot Award winning fixture is shown next to its namesake Nikau, an indigenous New Zealand palm tree.

The Nikau light produces dramatic shadows when there is less ambient light.

The top of the Nikau can be removed by gently pulling on the connection with the top piece. The top is then removed from the fixture for relamping, and then easily reattached by pushing the rivets back into the top piece.