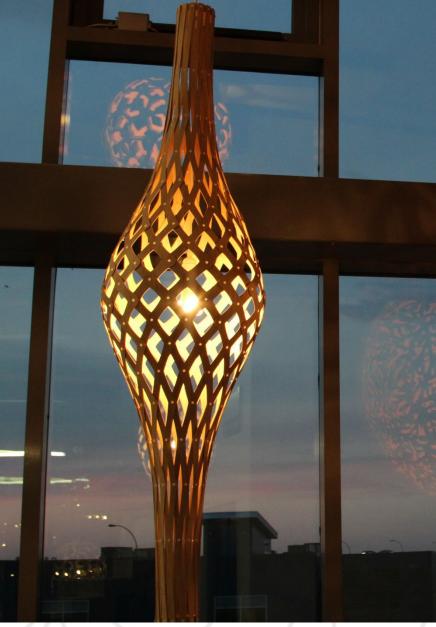

The Red Dot Award winning fixture is shown next to its namesake Nikau, an indigenous New Zealand palm tree.

The Nikau light produces dramatic shadows when there is less ambient light.

The top of the Nikau can be removed by gently pulling on the connection with the top piece. The top is then removed from the fixture for relamping, and then easily reattached by pushing the rivets back into the top piece.

Nikau Large Natural Bamboo with Sola, Hinaki & Coral

Nikau Natural Bamboo with Sola