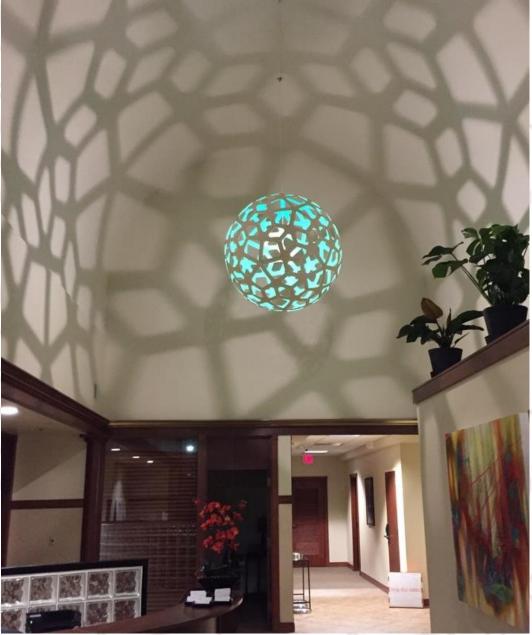

Coral 1200 Natural Bamboo with Aqua Paint Finish (one sided)

Coral

Coral 600 Natural Bamboo with Yellow Paint Finish (one sided)

Coral 800 Natural Bamboo Black Paint Finish (two sided)

Coral

Coral 600 Natural Bamboo Lime Paint Finish (one sided)