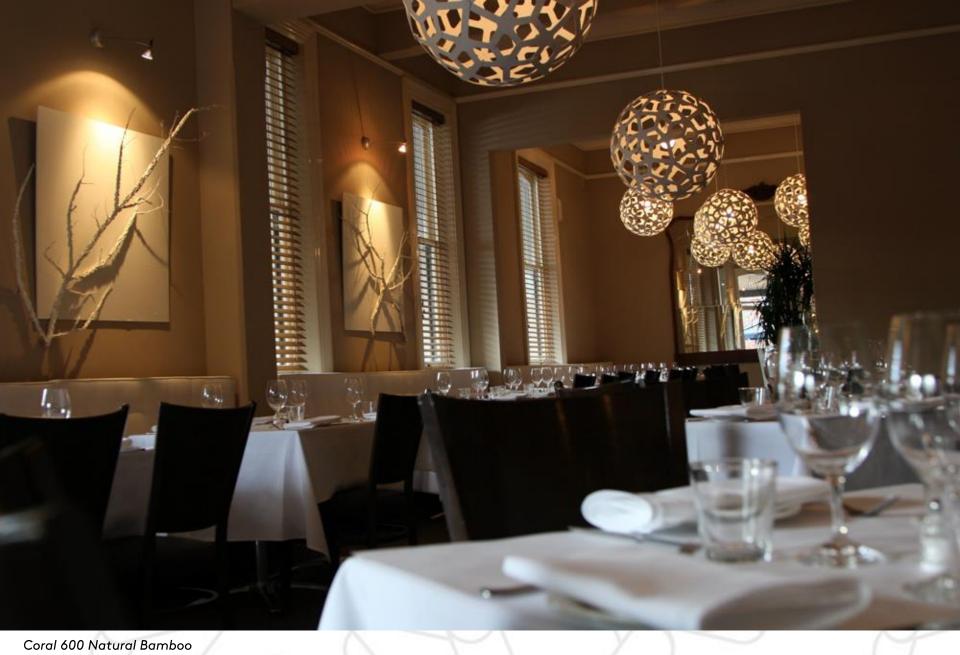

Coral 800 Natural Bamboo Black Paint Finish (two sided)

Coral & Floral 600 Natural Bamboo in various Paint Finishes (one sided)