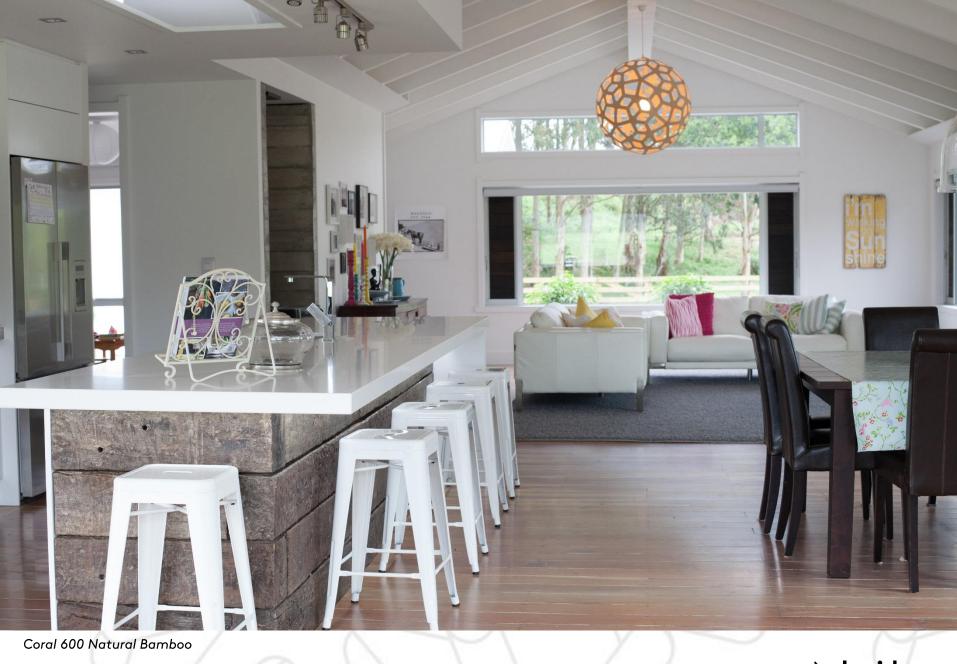

Coral 600 & 800 Natural Bamboo, Floral 800 Natural Bamboo

Coral 600 Natural Bamboo Lime Paint Finish (one sided)

Coral 600 Natural Bamboo Aqua Paint Finish (one sided)

Coral

Coral 600 Natural Bamboo Orange Paint Finish (one sided)