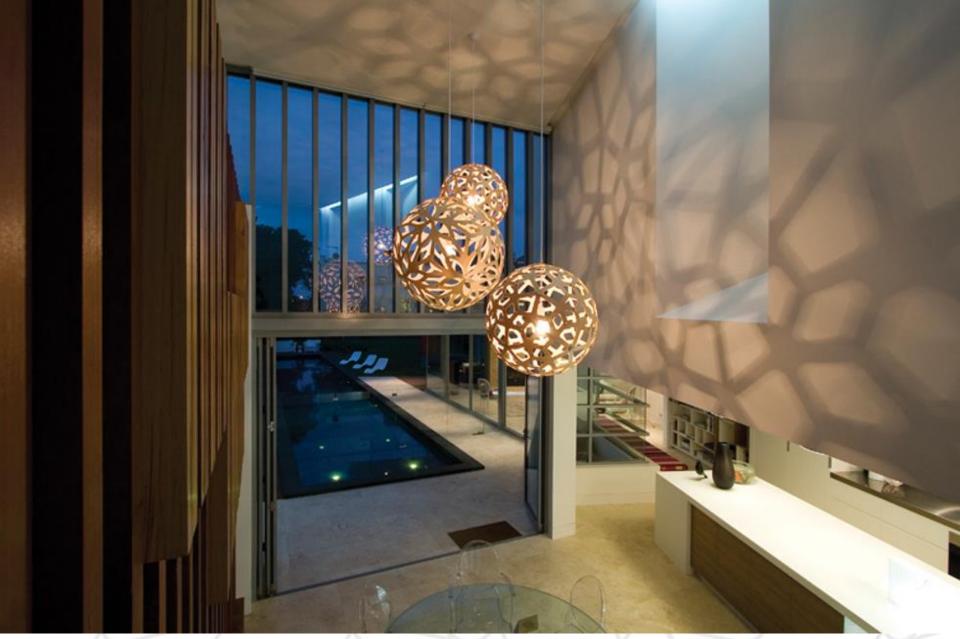

3)

David Trubridge

Coral

Coral 800 Natural Bamboo White Paint Finish (two sided)

Coral 400 Natural Bamboo

Coral

Coral 600, 800 & 1000 Natural Bamboo with Orange, Yellow & Red Paint Finish (one sided) - color finish on outside