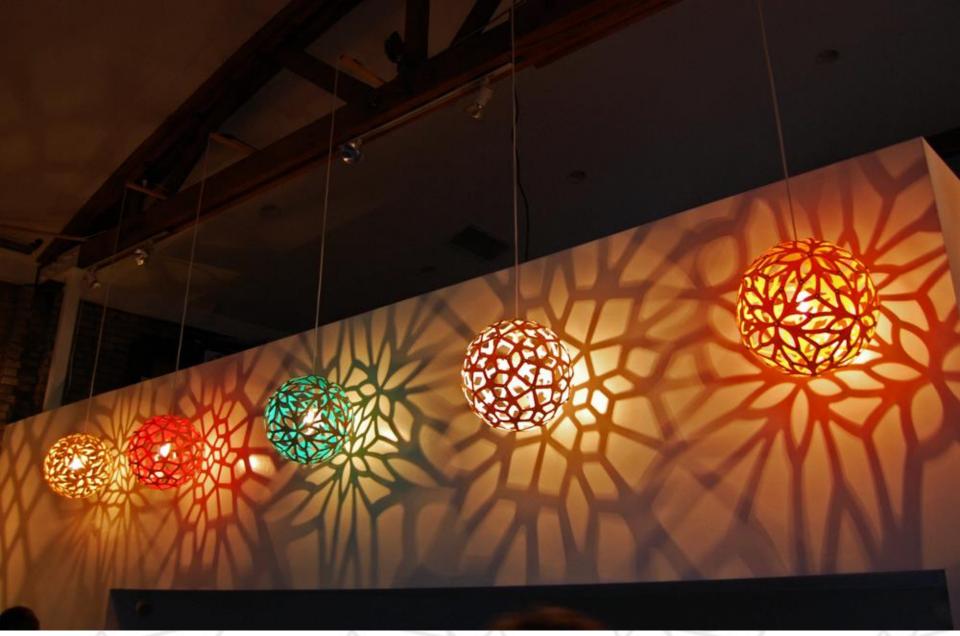

3)

David Trubridge

Coral

Coral 800 Natural Bamboo White Paint Finish (two sided)

Coral 400 Natural Bamboo

Coral

Coral 600, 800 & 1000 Natural Bamboo with Orange, Yellow & Red Paint Finish (one sided) - color finish on outside

Coral 800 Natural Bamboo Black Paint Finish (two sided)

Coral & Floral 600 Natural Bamboo in various Paint Finishes (one sided)