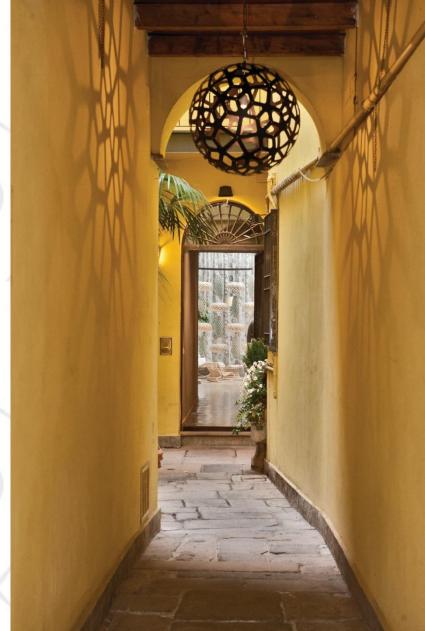

Coral 1200 Natural Bamboo with Aqua Paint Finish (one sided)

Coral

Coral 600 Natural Bamboo with Yellow Paint Finish (one sided)

Coral 800 Natural Bamboo Black Paint Finish (two sided)

Coral

Coral 600 Natural Bamboo Lime Paint Finish (one sided)