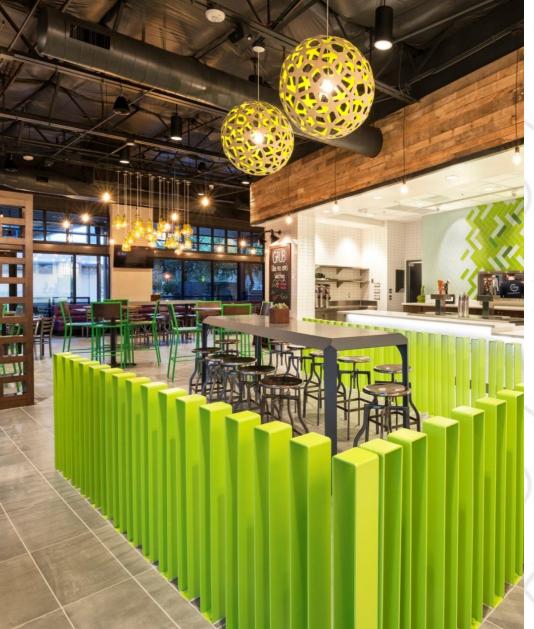

Coral 600 & 800 Natural Bamboo, Floral 800 Natural Bamboo

Coral 600 Natural Bamboo Lime Paint Finish (one sided)

Coral 600 Natural Bamboo Aqua Paint Finish (one sided)

Coral

Coral 600 Natural Bamboo Orange Paint Finish (one sided)