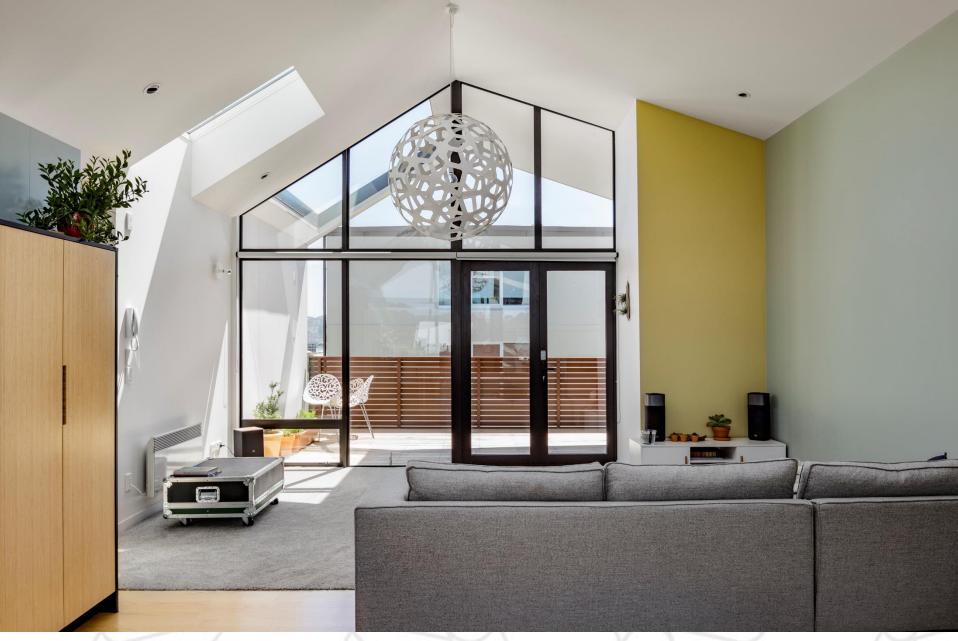

3)

David Trubridge

Coral

Coral 800 Natural Bamboo White Paint Finish (two sided)

Coral 400 Natural Bamboo

Coral

Coral 600, 800 & 1000 Natural Bamboo with Orange, Yellow & Red Paint Finish (one sided) - color finish on outside