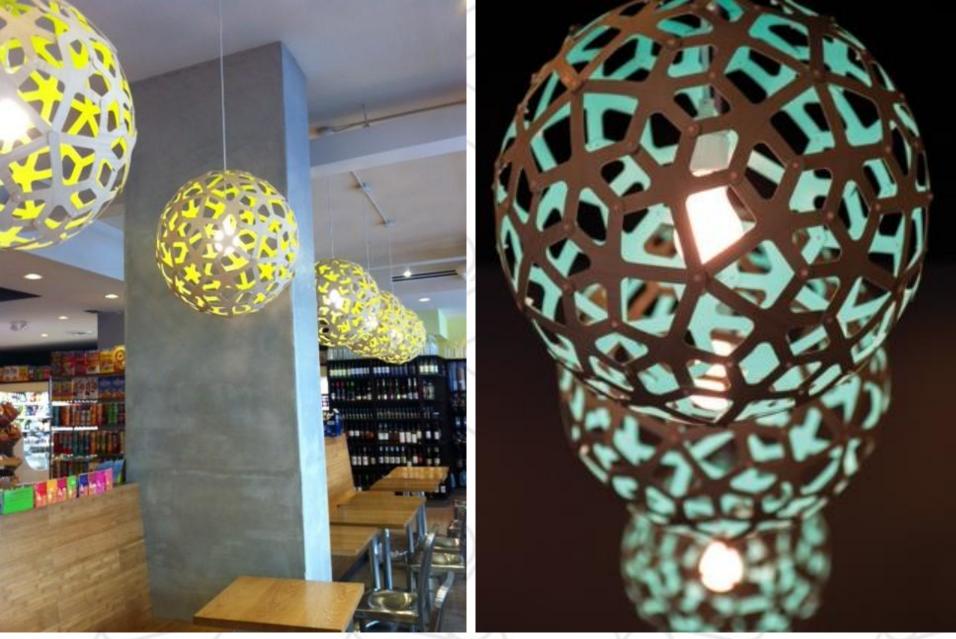

Coral 600 & 800 Natural Bamboo, Floral 800 Natural Bamboo

Coral 600 Natural Bamboo Lime Paint Finish (one sided)

Coral 600 Natural Bamboo Aqua Paint Finish (one sided)

Coral

Coral 600 Natural Bamboo Orange Paint Finish (one sided)

Coral 1200 Natural Bamboo with Aqua Paint Finish (one sided)

Coral

Coral 600 Natural Bamboo with Yellow Paint Finish (one sided)

Coral 800 Natural Bamboo Black Paint Finish (two sided)

Coral

Coral 600 Natural Bamboo Lime Paint Finish (one sided)