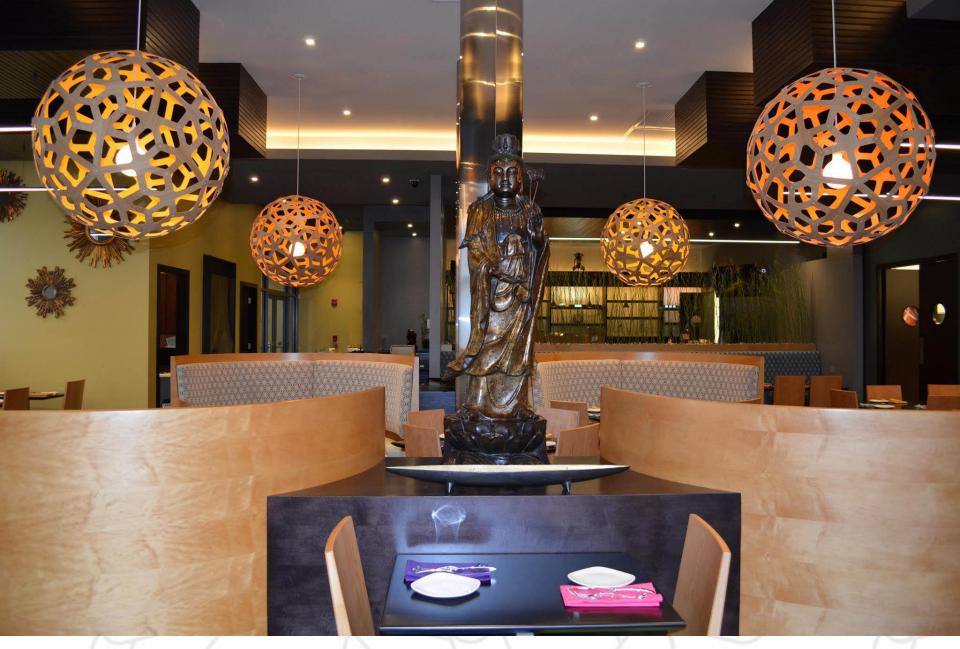

3)

David Trubridge

Coral

Coral 800 Natural Bamboo White Paint Finish (two sided)

Coral 400 Natural Bamboo

Coral

Coral 600, 800 & 1000 Natural Bamboo with Orange, Yellow & Red Paint Finish (one sided) - color finish on outside