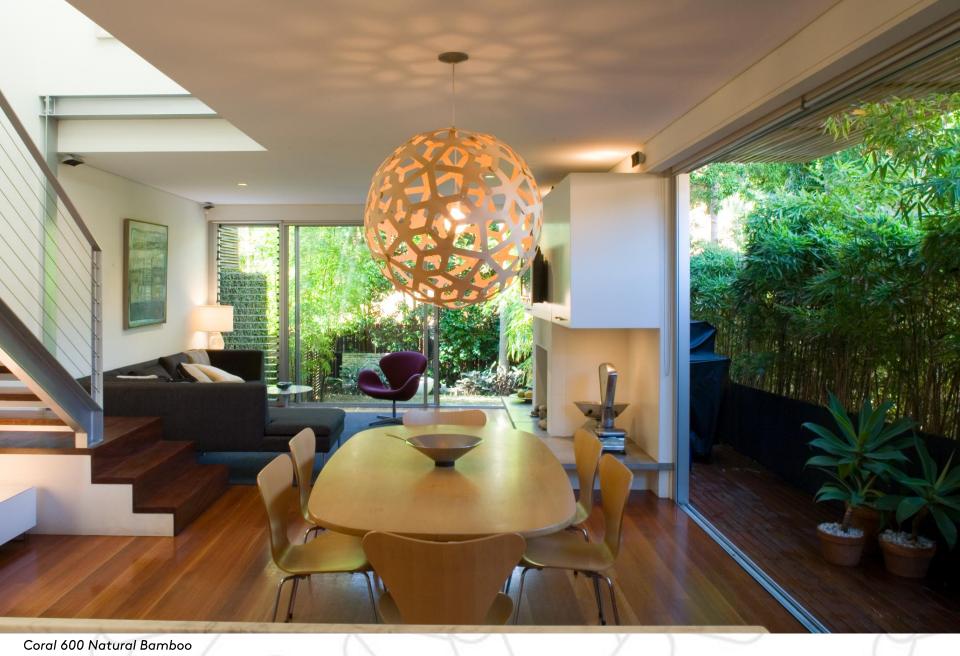

Coral 600 & 800 Natural Bamboo, Floral 800 Natural Bamboo

Coral 600 Natural Bamboo Lime Paint Finish (one sided)

Coral 600 Natural Bamboo Aqua Paint Finish (one sided)

Coral

Coral 600 Natural Bamboo Orange Paint Finish (one sided)