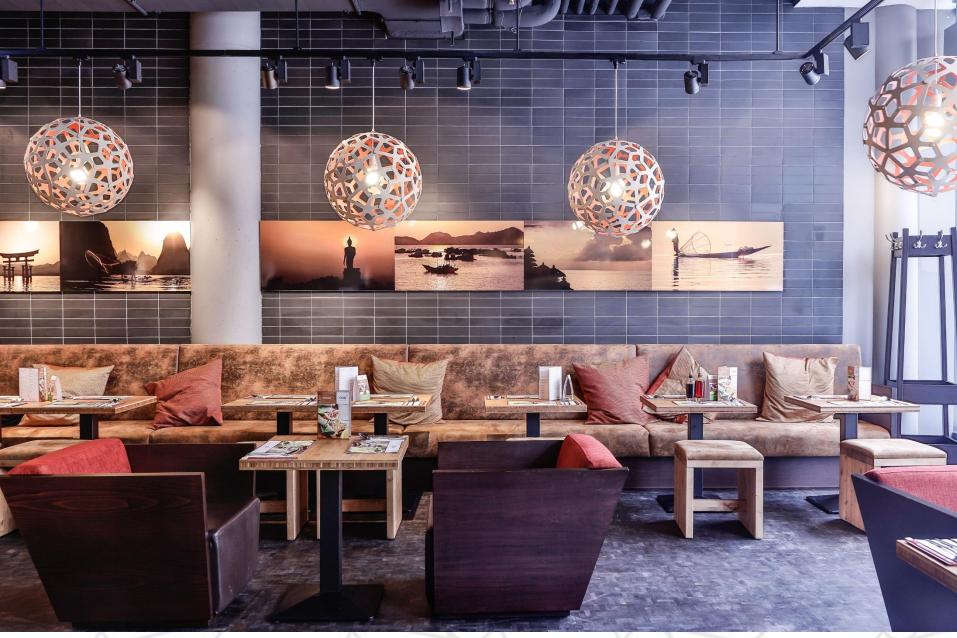

3)

David Trubridge

Coral

Coral 800 Natural Bamboo White Paint Finish (two sided)

Coral 400 Natural Bamboo

Coral

Coral 600, 800 & 1000 Natural Bamboo with Orange, Yellow & Red Paint Finish (one sided) - color finish on outside

Coral 600 & 800 Natural Bamboo, Floral 800 Natural Bamboo

Coral 600 Natural Bamboo Lime Paint Finish (one sided)

Coral 600 Natural Bamboo Aqua Paint Finish (one sided)

Coral

Coral 600 Natural Bamboo Orange Paint Finish (one sided)

Coral 1200 Natural Bamboo with Aqua Paint Finish (one sided)

Coral

Coral 600 Natural Bamboo with Yellow Paint Finish (one sided)

Coral 800 Natural Bamboo Black Paint Finish (two sided)

Coral

Coral 600 Natural Bamboo Lime Paint Finish (one sided)

Coral 800 Natural Bamboo Black Paint Finish (two sided)

Coral & Floral 600 Natural Bamboo in various Paint Finishes (one sided)