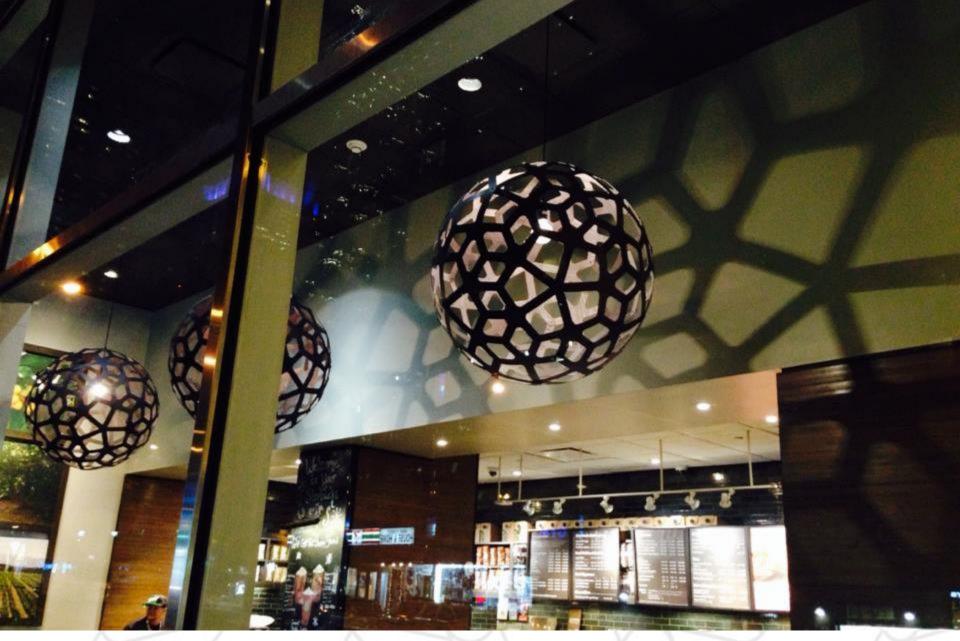

Coral 1200 Natural Bamboo with Aqua Paint Finish (one sided)

Coral

Coral 600 Natural Bamboo with Yellow Paint Finish (one sided)

Coral 800 Natural Bamboo Black Paint Finish (two sided)

Coral

Coral 600 Natural Bamboo Lime Paint Finish (one sided)