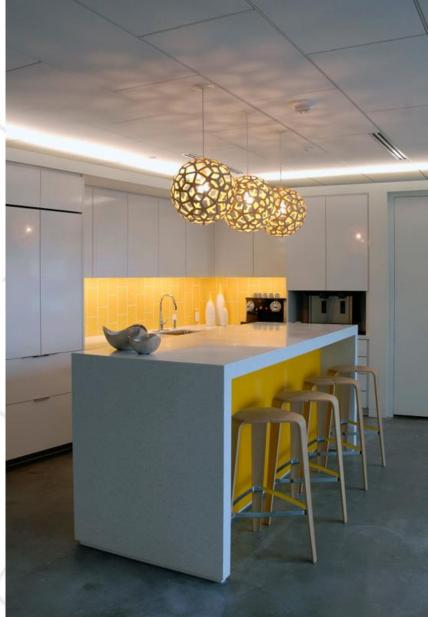

3)

David Trubridge

Coral

Coral 800 Natural Bamboo White Paint Finish (two sided)

Coral 400 Natural Bamboo

Coral

Coral 600, 800 & 1000 Natural Bamboo with Orange, Yellow & Red Paint Finish (one sided) - color finish on outside