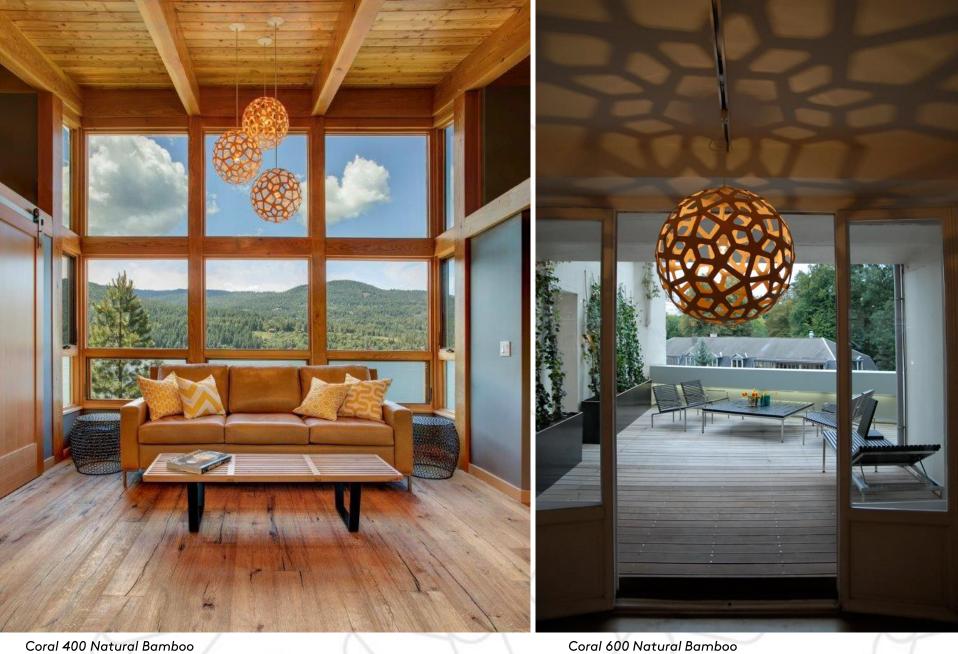

3)

David Trubridge

Coral

Coral 800 Natural Bamboo White Paint Finish (two sided)

Coral 400 Natural Bamboo

Coral

Coral 600, 800 & 1000 Natural Bamboo with Orange, Yellow & Red Paint Finish (one sided) - color finish on outside

Coral 600 & 800 Natural Bamboo, Floral 800 Natural Bamboo

Coral 600 Natural Bamboo Lime Paint Finish (one sided)

Coral 600 Natural Bamboo Aqua Paint Finish (one sided)

Coral

Coral 600 Natural Bamboo Orange Paint Finish (one sided)