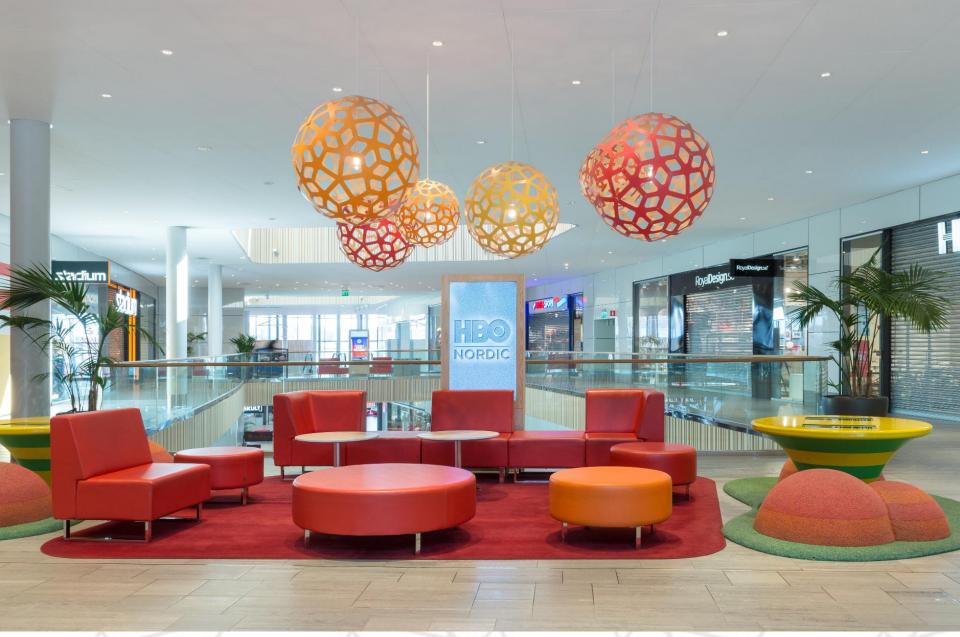

3)

David Trubridge

Coral

Coral 800 Natural Bamboo White Paint Finish (two sided)

Coral 400 Natural Bamboo

Coral

Coral 600, 800 & 1000 Natural Bamboo with Orange, Yellow & Red Paint Finish (one sided) - color finish on outside